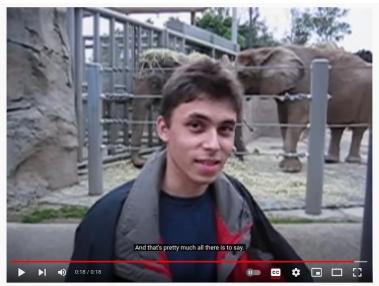

# What was the first ever video posted on YouTube?

### "Me at the Zoo" by Jawed Karim, one of the co-founders of YouTube.

© SAN DIEGO Me at the zoo 228,459,447 views • Apr 23, 2005