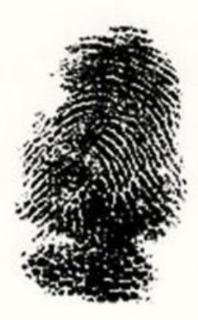

## Which animal has fingerprints so similar to humans that they can confuse crime scene investigators?

### Koala

## KOALA

### HUMAN