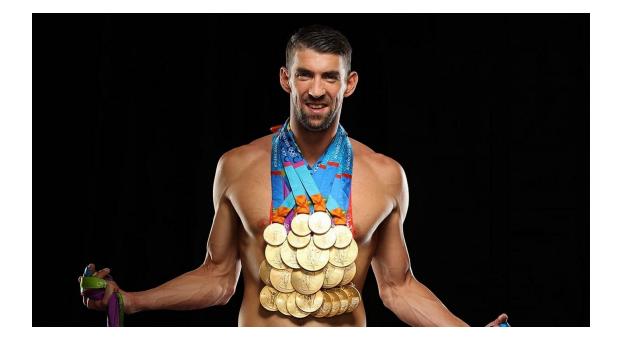

# Which person has won the most Olympic gold medals?

### **Michael Phelps**

An American swimmer, Michael Phelps has won 23 Olympic gold medals so far alongside 3 silver and 2 bronze.