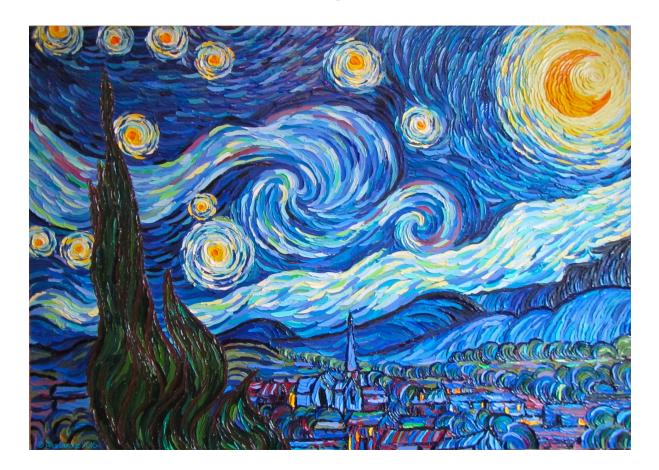

V has two C's, none of them stand for "Camera."





# What website will open when you go to "Chips.com"?





#### Intel





# What was the first ever video posted on YouTube?





### "Me at the Zoo" by Jawed Karim, one of the co-founders of YouTube.



© SAN DIEGO Me at the zoo 228,459,447 views • Apr 23, 2005





### Who was the inventor of the World Wide Web?





#### **Tim Berners Lee**



### Which technology is based on the principle of echolocation similar to bats?





#### SONAR

SONAR stands for "SOund NAvigation and Ranging."





### What is the full form of HTTP?





#### **Hypertext Transfer Protocol**







# Black soil is best suited for the cultivation of \_\_\_\_?





#### Cotton





# Which artist created the painting "Starry Night"?





#### Vincent Van Gogh







### Who was the first person to climb Mount Everest?





### Edmund Hillary & Tenzing Norgay

Edmund Hillary, New Zealand mountain climber, and the Tibetan mountaineer Sherpa Tenzing Norgay, reached the summit of Everest on May 29, 1953.





# Which bean is used to make tofu?





#### Soyabean

Tofu is made from dried soybeans that are soaked in water, crushed, and boiled.





# Who was the first woman to be awarded a Nobel Prize?





#### Marie Curie

In 1903, Curie won the Nobel Prize in Physics for her research of radiation phenomena.





### Which composer became deaf in his later years but continued to compose music?





#### Beethoven



# Which book has the most translations after The Bible?





#### **The Little Prince**





#### On which day is Universal Children's