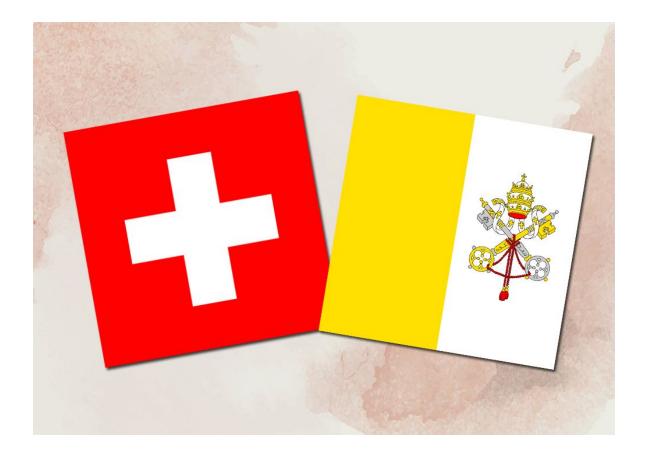

# Name a country that has the national flag in the shape of a square.

### Switzerland & Vatican City