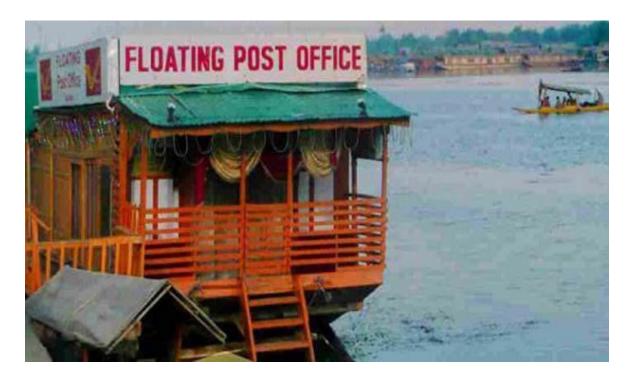

# Which country has a floating post office?

### India

The floating post office is located in the city of Srinagar in Kashmir, on a huge houseboat in Dal Lake.