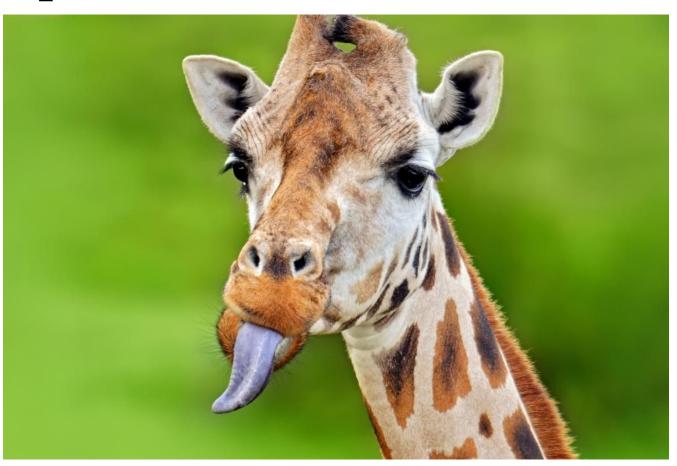

### Feet

Yes, butterflies taste with their feet. They have taste sensors, or chemoreceptors, in their feet. These sensors allow butterflies to detect whether a plant is sweet, bitter, sour, or salty.





## What is the world's smallest bird?





## **Bee Hummingbird**

The aptly named Bee Hummingbird, found only in Cuba, is only about 2 inches long and weighs less than 2 grams!





# What does a camel store in its hump?





#### Fat

Contrary to popular belief – a camel's hump does not hold water at all – it actually stores fat. The camel uses it as nourishment when food is scarce. If a camel uses the fat inside the hump, the hump will become limp and droop down. With proper food and rest the hump will return to normal.





# What is the colour of a Giraffe's tongue?





## Purple







## How many legs does a spider have?





## Eight











## Who was the first person to travel into space?







## Yuri Gagarin

Aboard the Soviet Union's Vostok spacecraft, on 12th April 1961, Yuri Gagarin's flight lasted 108 minutes. He circled the Earth for a little more than one orbit.







# Which planet has its day longer than its year?







### Mercury & Venus

Mercury's year = 88 Earth-days Mercury's day = 176 Earth-days

Venus's year = 224.7 Earth-days Venus's day = 243 Earth-days







## Name any of the NASA rovers that landed on Mars.







Sojourner Spirit Opportunity Curiosity Perseverance







# What is the nearest galaxy to the Milky Way?







### Andromeda







## Which planet rotates on its side?







#### Uranus

While Earth's axis is tilted ab